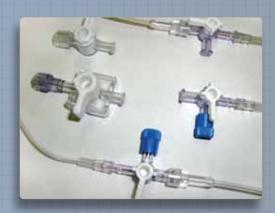

## Female Luer Fitting Test Connectors

CTS Connects<sup>™</sup> for female luer fitting testing are designed to make it easy for the operator to quickly, safely and accurately position and seal medical devices and components with luer type fittings for leak and flow testing.

All parts that come in contact with the luer are of the highest grade materials. Surgical grade 316 stainless steel and FDA-approved medical seal materials ensure that the luer fittings are not compromised during the testing process.

CTS Connects™ for male luer fitting are designed to the same uncompromising standards.

Because connections to medical devices and components come in a wide range of shapes and sizes, CTS offers custom-designed CTS Connects<sup>™</sup> for virtually any application. Our specialty is solving application problems with custom-made solutions that are often designed, manufactured and shipped within two weeks of design approval.

## **Medical Device Luer Applications**

- Cardiovascular & drainage catheters
- Blood bags, separators, dialyzers
- Filter assemblies
- Cassettes
- Catch bags & cavity drains
- Drug delivery devices

- Infusion bags
- Intravenous sets
- Catheters, single & multi-lumen
- Syringes
- Tubing sets
- Check valves