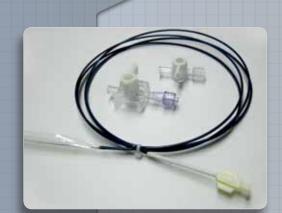

## Female Luer Fitting Test Connectors

CTS Connects<sup>™</sup> for female luer fitting testing are designed to make it easy for the operator to quickly, safely and accurately position and seal medical devices and components with luer type fittings for leak and flow testing.

All parts that come in contact with the luer are of the highest grade materials. Surgical grade 316 stainless steel and FDA-approved medical seal materials ensure that the luer fittings are not compromised during the testing process.

CTS Connects™ for male luer fitting are designed to the same uncompromising standards.

Because connections to medical devices and components come in a wide range of shapes and sizes, CTS offers custom-designed CTS Connects<sup>™</sup> for virtually any application. Our specialty is solving application problems with custom-made solutions that are often designed, manufactured and shipped within two weeks of design approval.