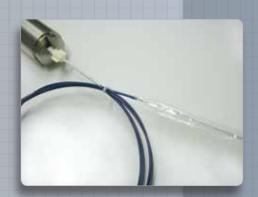

## Female Luer Fitting Test Connectors

CTS Connects<sup>™</sup> for female luer fitting testing are designed to make it easy for the operator to quickly, safely and accurately position and seal medical devices and components with luer type fittings for leak and flow testing.

All parts that come in contact with the luer are of the highest grade materials. Surgical grade 316 stainless steel and FDA-approved medical seal materials ensure that the luer fittings are not compromised during the testing process.

CTS Connects™ for male luer fitting are designed to the same uncompromising standards.

Because connections to medical devices and components come in a wide range of shapes and sizes, CTS offers custom-designed CTS Connects<sup>™</sup> for virtually any application. Our specialty is solving application problems with custom-made solutions that are often designed, manufactured and shipped within two weeks of design approval.